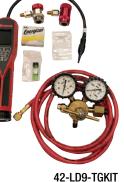

#### **Tracer Gas Leak Detector Service Kit**

The Robinair Tracer Gas service kit gives technicians the tools necessary to use tracer gas in place of refrigerant to find A/C system leaks. The LD9-TGKIT includes a hydrogen gas leak detector with sensor technology designed to detect a 5% hydrogen/ 95% nitrogen tracer gas mixture. The detector's full color liquid crystal display (LCD) and sweep mode function

convey messages, graphics, and prompts to help technicians locate the source of a leak and ensure that the leak detector is always at optimal performance. A patented 3 LED inspection light aids in locating and inspecting suspected leak sources.

#### **Premium Refrigerant** Leak Detector

- Patented 3 LED UV lights with 395-415 nm wave length is optimum for a/c dve fluorescence.
- Unique color graphic LCD screen.
- User friendly message and error screens.
- High intensity LED inspection light.
- Audio mute function.