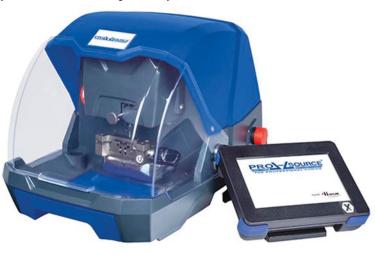

#### **PRO-SOURCE Key Machine**

Electronic key cutting machine for automotive high security and double-sided edge cut keys.

#### Features:

- Easy-to-use vehicle search menu.
- Universal clamp is self-aligning and supports most key types\*.
- Single cutter and tracer for most key types\*.
- Stand-alone configuration, no separate tablet or computer required.
- Software updates via internet or USB memory stick.
- Two year warranty. Includes parts, service and software updates.
- Cutter shield protects the user during the cut process.

#### 425-MSC-KM **\$5,999.00** Regular Price **\$6,500.00**

\*Optional H clamp for tibbe application, and V clamp for Jeep and Volkswagen.

Prices Effective through March 31, 2023. Products sold F.O.B. Shipping Point. MitsubishiDealerSolutions.com