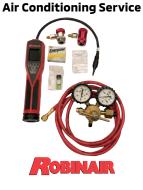

#### **Tracer Gas Leak Detector Service Kit**

The Robinair Tracer Gas service kit gives technicians the tools necessary to use tracer gas in place of refrigerant to find A/C system leaks. The LD9-TGKIT includes a hydrogen gas leak detector with sensor technology designed to detect a 5% hydrogen/ 95% nitrogen tracer gas mixture. The detector's full color liquid crystal display (LCD) and sweep mode function

convey messages, graphics, and prompts to help technicians locate the source of a leak and ensure that the leak detector is always at optimal performance. A patented 3 LED inspection light aids in locating and inspecting suspected leak sources.

#### **Premium Refrigerant** Leak Detector

- Patented 3 LED UV lights with 395-415 nm wave length is optimum for a/c dve fluorescence.
- Unique color graphic LCD screen.
- User friendly message and error screens.
- High intensity LED inspection light.
- Audio mute function.