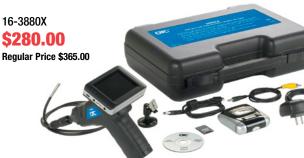

#### Videoscope Kit

Portable, hand-held video scope with an industry leading 5.5-millimeter camera, technicians can inspect hard-to-reach areas that normally require taking an engine apart or removing body panels to inspect. With the added wireless display and ability to record images and video, the 3880X is an ideal tool for any automotive, aviation or industrial technician.