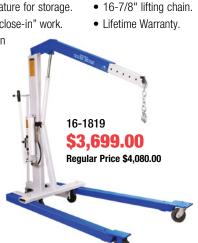

#### 2,200 lb. Capacity Fold-Away Floor Crane

- Space-saving fold-away feature for storage.
- Adjustable leg spread for "close-in" work.
- Telescoping boom extension for added reach.
- Equipped with two-speed hydraulic hand pump.

#### Also Available:

**16-1820** 4,400 lb. Capacity Floor Crane with 18-3/8" Lifting Chain.

#### \$4,875.00

Regular Price \$5,178.00