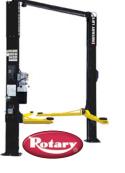

#### Serious Lift Capability

#### SmartLift

10,000 lb capacity, inground SmartLift with Trio arms, LDS, and rubber adapters.

#### Features:

- Patented Liquid Detection System (LDS) signals the user if moisture develops in the containment to help prevent the accumulation of water.
- Operates on 15 quarts of fluid in an enclosed polymer cassette.
- Engineered for serviceability -- more uptime and less downtime when service is needed, a lower cost of ownership over the life of the lift.
- 8.5-inch diameter pistons that hold the superstructure and high pressure cylinder providing more stability.
- Future kits available for additional lifts at anytime.
- Easy Access hydraulic cylinder (US Patent No. 6,571,919) reduces routine repair time by 75%. Rotary's repair only takes 2 hours vs. 6-8 hours for competitive products.
- Patented locking system (US Patent No. D469,791S). Features polymer construction and stainless steel moving parts that provide maximum corrosion resistance and service life.
- New two-piece, lower-profile arms reach a wide range of vehicle lift points while providing greater clearance between the lift and the vehicle with 18% more reach.

- Lower-profile structure provides greater drive-thru clearance and recessed bolts.
- Built-in storage compartment for small parts or tools.
- Polymer RA adapters screw into position and are ideal for unibody vehicles.