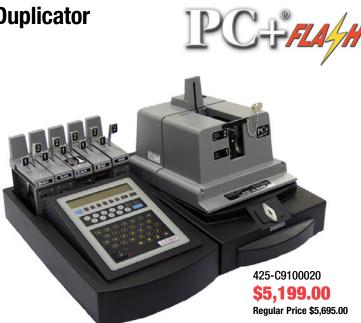

#### **Computerized Code Cutter and Duplicator**

For use on edge-cut (traditional) style keys only. Designed specifically for the automotive dealer.

#### Features:

- User friendly displays step-by-step instructions on screen.
- Make/Model/Year look-up.
- Cuts a key in less than 2-1/2 minutes!
- No special training needed to cut a perfect key.
- New code updates included for entire duration of the warranty.
- Reliable over 12,000 units sold!
- Virtually eliminates expensive miscut key blanks.
- Safe enclosed cutting wheel and no flying chips.
- Made in the U.S.A.
- Warranty: 3 years on parts, software updates and labor.

#### 425-MSC-KM **\$5,999.00** Regular Price **\$6,500.00**

\*Optional H clamp for tibbe application, and V clamp for Jeep and Volkswagen.

Prices Effective through March 31, 2023. Products sold F.O.B. Shipping Point. MitsubishiDealerSolutions.com