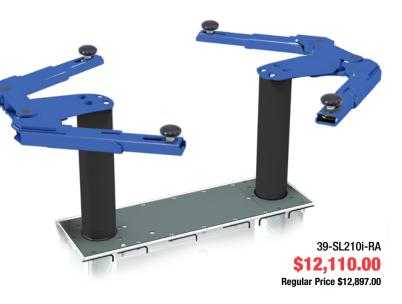

#### 10,000 lb. Two-Post Asymmetric Surface-Mounted Lift with Trio Arms and Round Rubber Adapters

- 10,000 lb. lifting capacity.
- Round rubber adapters with vertical adjustment, ideal for lifting vehicles of unibody construction.
- Asymmetric lift design, featuring factory-rotated columns to maximize dooropening clearance for passenger cars.
- TRIO arm design, has maximum reach and retraction to handle a broader range of vehicles.
- High-pressure, full-stroke cylinders in both columns.
- Multi-position column locks engage every 4".
- Original "Double S" single-piece column design maximizes column strength.
- Slider bearings of Tivar 1000 polyethylene are self-lubricating and maintenance free.

39-SPOA10-RA-TRIO **\$6,545.00** Regular Price **\$6,969.00** 

MITSUBISHI MOTORS

Drive your Ambition