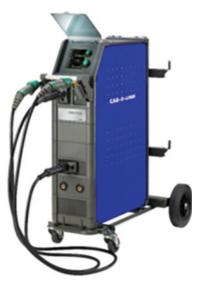

#### CMI300 Duo Pulse Boost Mig/Mag Welder

The CMI<sup>™</sup>300 DUO Pulse Boost MIG Welder is used for all welding applications, including aluminum, steels, and MIG brazing (silicone bronze) for high-strength steel. The CMI300 DUO is equipped with a 4-wheel wire feeding system, which provides steady, reliable feed for aluminum wire.

All Car-O-Liner CMI<sup>™</sup>300 welders come with the 4 meter (13.5') MIG-A Twist torch/ welding guns, allowing technicians to reach hard to reach areas and has a maximum amperage of 300 Amps.

The welders can operate in single phase or three phase through automatic recognition and are extremely easy to use with presets for different materials and thickness. Turn it on, press the button, and weld!

Note: Torches and wire kits are sold separately.

200-CARNA90574

Also Available: 200-CARNA90573 CMI300 Trio Pulse Boost Welder \$11,369.00

#### FREE

Wire Roller Feed Kit (200-CAR73940054) and 4m Twist Torch (200-CARNA-90584) with purchase of Duo Pulse Boost Mig Welder (200-CARNA90574) or CMI300 Trio Pulse Boost Welder (200-CARNA90573) – OVER \$910 VALUE!