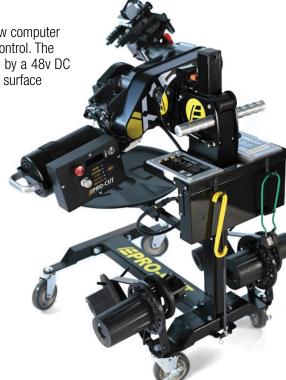

#### **On-Car Brake Lathe and Collision Repair**

#### X15-6ADP Car and Light Truck Package

The X15 is the latest innovation in on-vehicle rotor matching. The all-new computer system provides disc tracking, maintenance alerts, and variable speed control. The X15 is the first and only rotor matching system in the world to be driven by a 48v DC motor. Expect smooth operation, tighter run-out tolerances, and superior surface finishes. The 48v DC difference is incredible!

#### Features:

- Variable speed DC motor.
- Latest advanced electronics platform.
- Performance plus cutting head.
- Patented one-touch Lateral Run Out (LRO) compensation.
- Six-LED on-board work light.
- 2-year parts and labor warranty.

38-X15-6ADP **\$14,995.00** Regular Price \$18,995.00