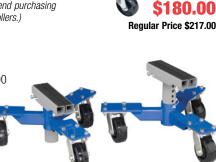

#### Also Available:

16-1572 Pair of Car Dollies, 3,600 lb. capacity (1,800 lb. capacity each). Lifetime Warranty. Sold in pairs. \$275.00 Regular Price \$321.00

The newly updated 2-Ton Aluminum Racing Service Jack Pack combines the 16-1532A Service Jack and the 16-1582A Jack Stands for a ready-to-go package. The lightweight, 41-pound jack includes side handles for easy transport and loading into a truck for mobile service calls. Quick-lift design gets vehicles in the air quickly with fewer pumps. New and improved hydraulics and a wider track for the wheels make it durable and easy-to-use. A 4' padded lower handle protects rocker and door panels while providing maximum leverage to lift vehicles to a maximum of 18.5". Rubber saddle protects vehicle undercarriage and prevents slipping. Saddle can be removed for lower profile to get under road-hugging vehicles as low as 3.4". Meets new PASE safety standards.