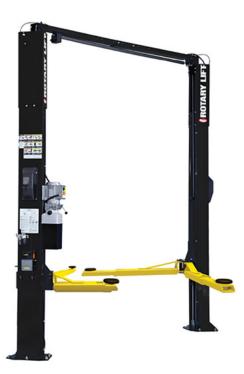

#### Serious Lift Capability

#### SmartLift

10,000 lb capacity, inground SmartLift with Trio arms, LDS, and rubber adapters.

#### Features:

- Patented Liquid Detection System (LDS) signals the user if moisture develops in the containment to help prevent the accumulation of water.
- Operates on 15 quarts of fluid in an enclosed polymer cassette.
- Engineered for serviceability -- more uptime and less downtime when service is needed, a lower cost of ownership over the life of the lift.
- 8.5-inch diameter pistons that hold the superstructure and high pressure cylinder providing more stability.
- Future kits available for additional lifts at anytime.
- Easy Access hydraulic cylinder (US Patent No. 6,571,919) reduces routine repair time by 75%. Rotary's repair only takes 2 hours vs. 6-8 hours for competitive products.
- Patented locking system (US Patent No. D469,791S). Features polymer construction and stainless steel moving parts that provide maximum corrosion resistance and service life.
- New two-piece, lower-profile arms reach a wide range of vehicle lift points while providing greater clearance between the lift and the vehicle with 18% more reach.

- Lower-profile structure provides greater drive-thru clearance and recessed bolts.
- Built-in storage compartment for small parts or tools.
- Polymer RA adapters screw into position and are ideal for unibody vehicles.