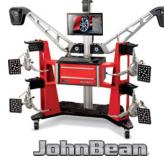

#### V3300 Diagnostic Wheel Alignment System with VIN Scanner

With a new notification system that provides critical information without slowing you down, the V3300 wheel aligner puts every alignment on the fast track. The groundbreaking user interface provides instant access to critical tasks in an intelligent flow, ensuring vehicle-specific assistance is always just one click away.

- Next Generation UI Optimized for High-Volume User.
- Diagnostic alignment with "Compensate-Warn-Alert" intervention gets it right the first time.
- Unique camera beam design to fit through a standard doorway and protect cameras.
- Highly Accurate and Reliable XD Camera Technology.
- Low profile design, lowers the center of gravity for improved stability when moving.
- VIN Scanner included.

- Power Requirements: 100-240V AC (must have earth ground) 1Ph 50/60Hz UL201, C22.2, CE Approved.
- Shipping Weight: 544 lbs. (246.75 kg)

119-EEWA552BV2 **\$28,895.00** Regular Price **\$36,163.00** 