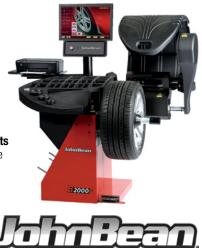

#### V3300 Diagnostic Wheel Alignment System with VIN Scanner

With a new notification system that provides critical information without slowing you down, the V3300 wheel aligner puts every alignment on the fast track. The groundbreaking user interface provides instant access to critical tasks in an intelligent flow, ensuring vehicle-specific assistance is always just one click away.

- Next Generation UI Optimized for High-Volume User.
- Diagnostic alignment with "Compensate-Warn-Alert" intervention gets it right the first time.
- Unique camera beam design to fit through a standard doorway and protect cameras.
- Highly Accurate and Reliable XD Camera Technology.
- Low profile design, lowers the center of gravity for improved stability when moving.
- VIN Scanner included.