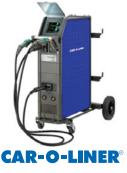

#### CMI300 Duo Pulse Boost Mig/Mag Welder

The CMI<sup>™</sup>300 DUO Pulse Boost MIG Welder is used for all welding applications, including aluminum, steels, and MIG brazing (silicone bronze) for high-strength steel. The CMI300 DUO is equipped with a 4-wheel wire feeding system, which provides steady, reliable feed for aluminum wire.

All Car-O-Liner CMI<sup>™</sup>300 welders come with the 4 meter (13.5') MIG-A Twist torch/ welding guns, allowing technicians to reach hard to reach areas and has a maximum amperage of 300 Amps.

The welders can operate in single phase or three phase through automatic recognition and are extremely easy to use with presets for different materials and thickness. Turn it on, press the button, and weld!

Note: Torches and wire kits are sold separately.

200-CARNA90574

Also Available: 200-CARNA90573 CMI300 Trio Pulse Boost Welder \$11,369.00

#### FREE

Wire Roller Feed Kit (200-CAR73940054) and 4m Twist Torch (200-CARNA-90584) with purchase of Duo Pulse Boost Mig Welder (200-CARNA90574) or CMI300 Trio Pulse Boost Welder (200-CARNA90573) – OVER \$910 VALUE!