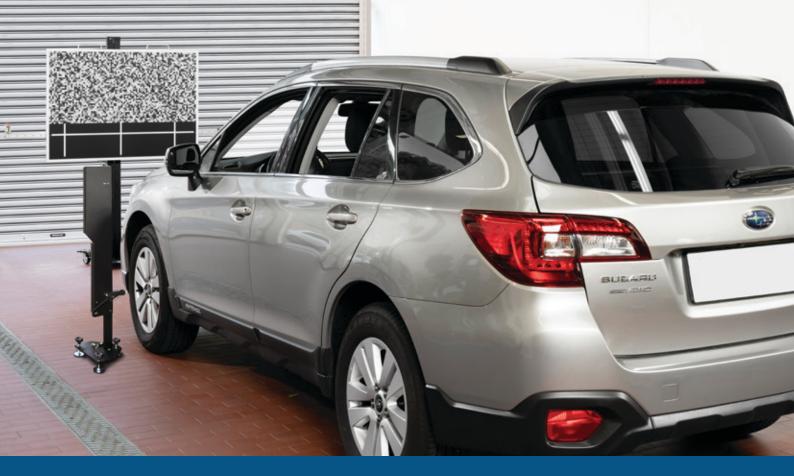

# PERFORM FASTER CALIBRATIONS ON EYESIGHT®

The Bosch Calibration Fixture for Subaru EyeSight can get you from setup through calibration in a fraction of the time.

# The easiest set-up with the most precise calibration solution for Subaru EyeSight. Provided by Bosch.

#### **Robust and Flexible Design for Workshop Environment**

· Fully adjustable height, width, and yaw

#### **Easy to use Roof Top Target**

· Ensures accurate alignment of target board to vehicles

Roof target

Laser tape measure

Subaru Target Board #87599YC001

Subaru Target Board #87599VA000

Call 1.866.213.4690, visit **www.subaruretailersolutions.com/equipment** for more information and purchase options. Lease options also available.