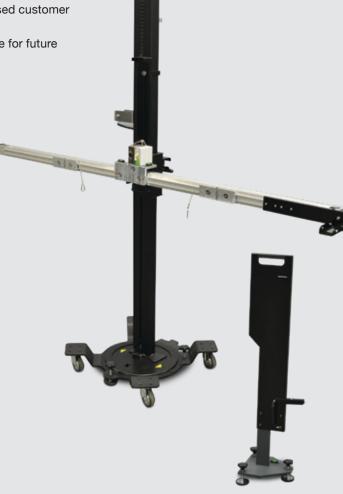

## **Calibration Fixture Components**

#### **Robust and Flexible Design for Workshop Environment**

· Fully adjustable height, width, and yaw

#### **Laser Technology**

Consistent and accurate measurements