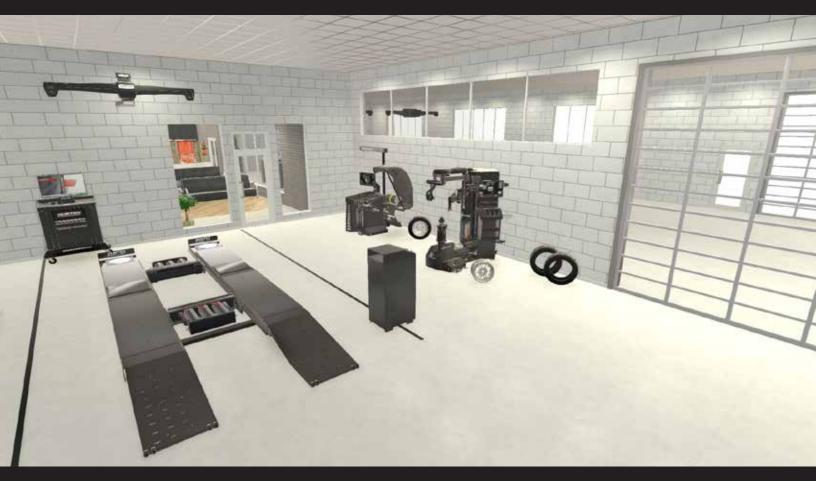

## **Visualize your Service Department in 3D!**

- Explore your shop design in beautiful realtime 3D prior to construction. Take a walk in the repair shop and see exactly how it will look in real life (via online web conference).
- Verify equipment color(s) suit your needs prior to purchase.
- Validate all selected equipment will fit and function properly within the Service Area without interference with the building infrastructure/mechanical systems.
- Realistic images allow comparison of key product selections, in-ground versus above ground lifts/exhaust systems, tool boxes and workbenches.