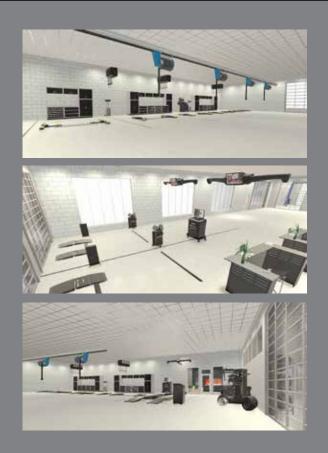

## **Visualize your Service Department in 3D!**

- Explore your shop design in beautiful realtime 3D prior to construction. Take a walk in the repair shop and see exactly how it will look in real life (via online web conference).
- Verify equipment color(s) suit your needs prior to purchase.
- Validate all selected equipment will fit and function properly within the Service Area without interference with the building infrastructure/mechanical systems.
- Realistic images allow comparison of key product selections, in-ground versus above ground lifts/exhaust systems, tool boxes and workbenches.